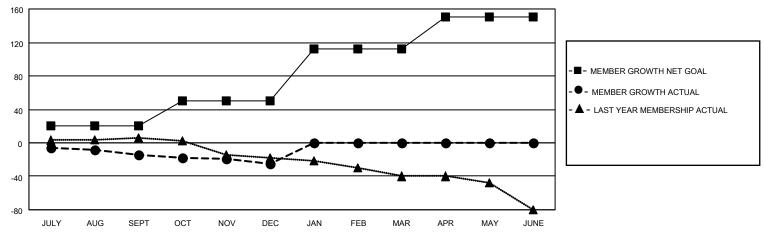

## District 201T1

| Clubs         |               |             |               | Members               |                        |                         |                                                    |  |
|---------------|---------------|-------------|---------------|-----------------------|------------------------|-------------------------|----------------------------------------------------|--|
|               | RESULTS FOR   | R 2020-2021 |               | RESULTS FOR 2020-2021 |                        |                         |                                                    |  |
| QUARTER       | NEW CLUB GOAL | NEW CLUBS   | DROPPED CLUBS | QUARTER MEME          | BER GROWTH NET<br>GOAL | MEMBER GROWTH<br>ACTUAL | DROPPED<br>MEMBERS ACTUAL<br>(including transfers) |  |
| JULY/AUG/SEPT | 0             | 0           | 0             | JULY/AUG/SEPT         | 20                     | 14                      | 27                                                 |  |
| OCT/NOV/DEC   | 0             | 0           | 0             | OCT/NOV/DEC           | 30                     | 24                      | 31                                                 |  |
| JAN/FEB/MAR   | 0             | 0           | 0             | JAN/FEB/MAR           | 62                     | 0                       | 0                                                  |  |
| APR/MAY/JUNE  | 0             | 0           | 0             | APR/MAY/JUNE          | 38                     | 0                       | 0                                                  |  |